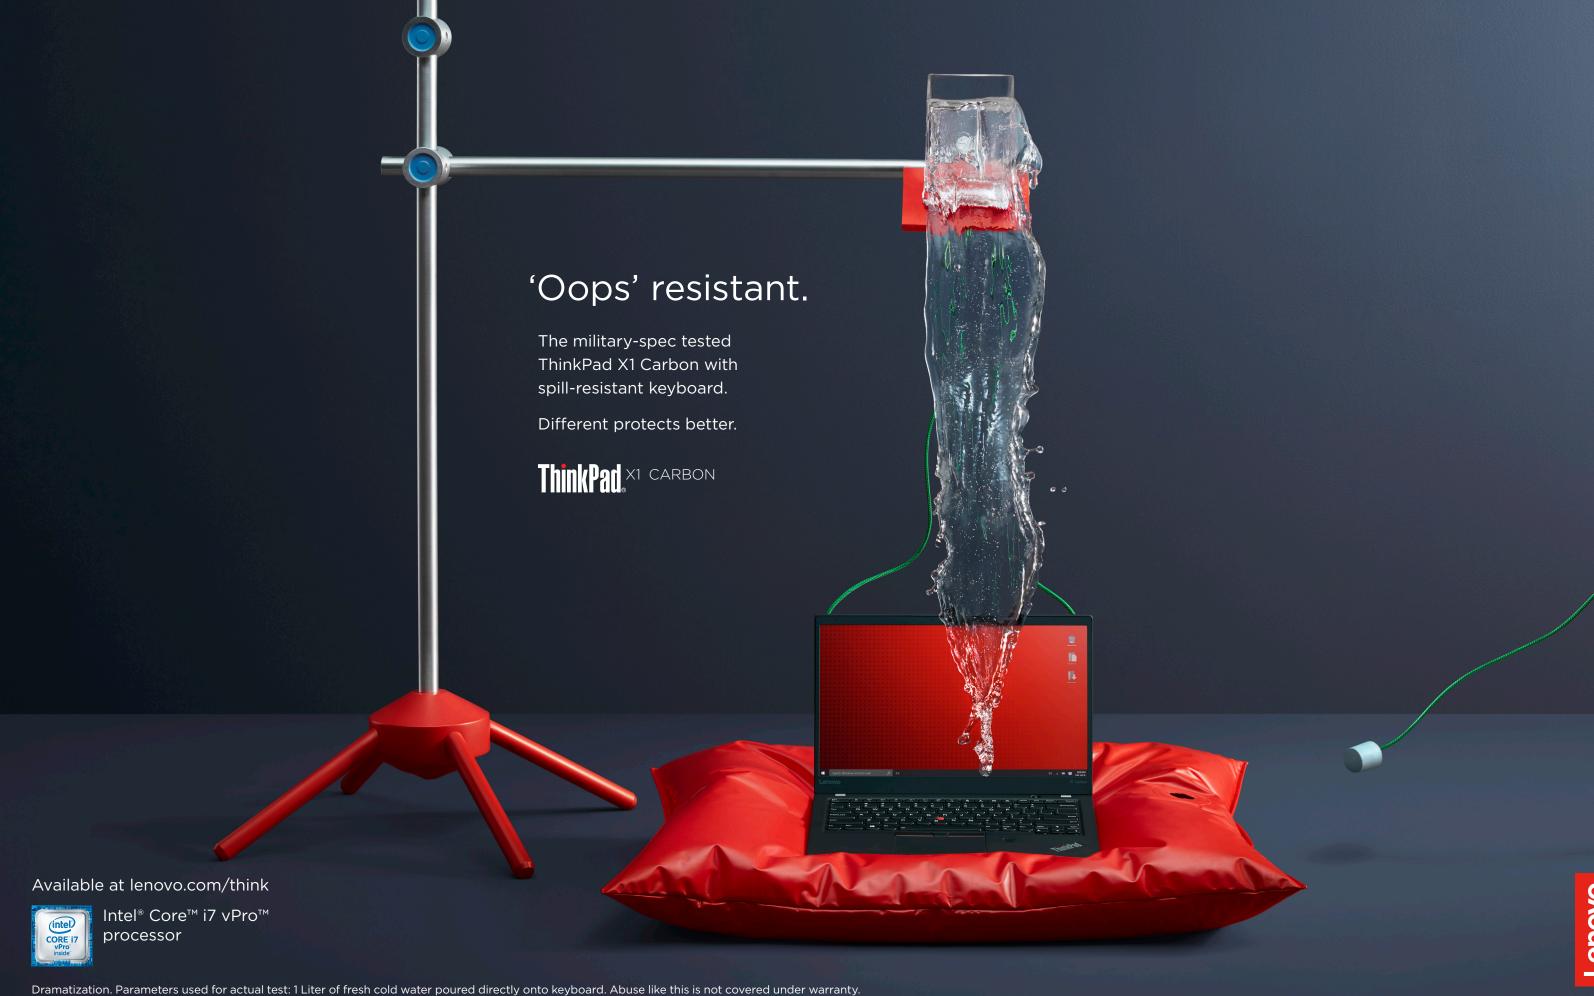

THINKPAD X1
THE STRESS TESTS

Dramatization. Parameters used for actual test: Computer and fan operating, common household dust; not sand or other heavy particulates. Abuse like this is not covered under warranty. Ultrabook, Celeron, Celeron Inside, Core Inside, Intel, Intel, Logo, Intel, Atom, Intel Atom, Intel Core, Intel Inside, Intel Inside, Intel Inside, Intel Core, Intel Inside, Inte