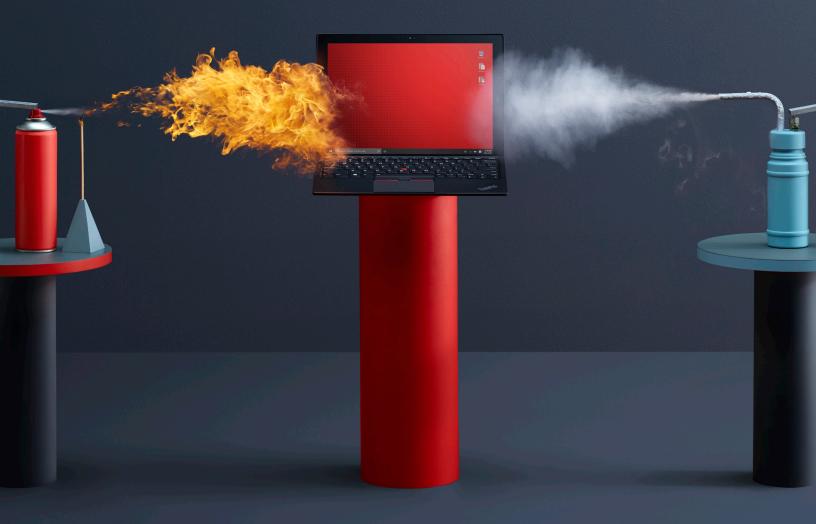

## Sorry, primordial elements.

The military-spec tested ThinkPad X1 with temperature resistant construction.

Different dares better.

 $\textbf{ThinkPad}_{*}^{\times 1}$ 

Available at lenovo.com/think

Intel® Core™ i7 vPro™ processor

## Sorry, primordial elements.

The military-spec tested ThinkPad X1 with temperature resistant construction.

Different endures better.

ThinkPad<sub>®</sub>×1

Available at lenovo.com/think

Intel® Core™ i7 vPro™ processor