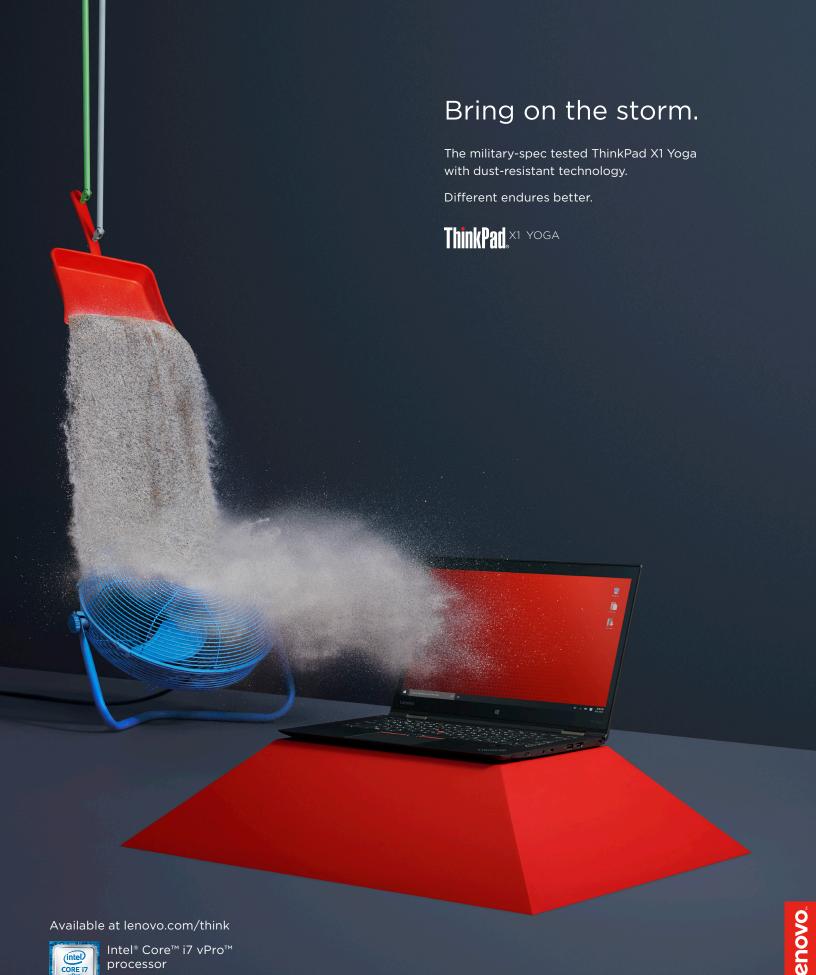

THINKPAD X1
THE STRESS TESTS

Dramatization. Parameters used for actual test: Computer and fan operating, common household dust; not sand or other heavy particulates. Abuse like this is not covered under warranty. Ultrabook, Celeron, Celeron Inside, Core Inside, Intel, Intel, Logo, Intel, Atom, Intel Atom, Intel Core, Intel Inside, Intel Inside, Intel Inside, Intel Core, Intel Inside, Inte

Dramatization. Parameters used for actual test: Computer and fan operating, common household dust; not sand or other heavy particulates. Abuse like this is not covered under warranty. Ultrabook, Celeron, Celeron Inside, Core Inside, Intel Logo, Intel Atom, Intel Atom Inside, Intel Core, Intel Inside, Intel In