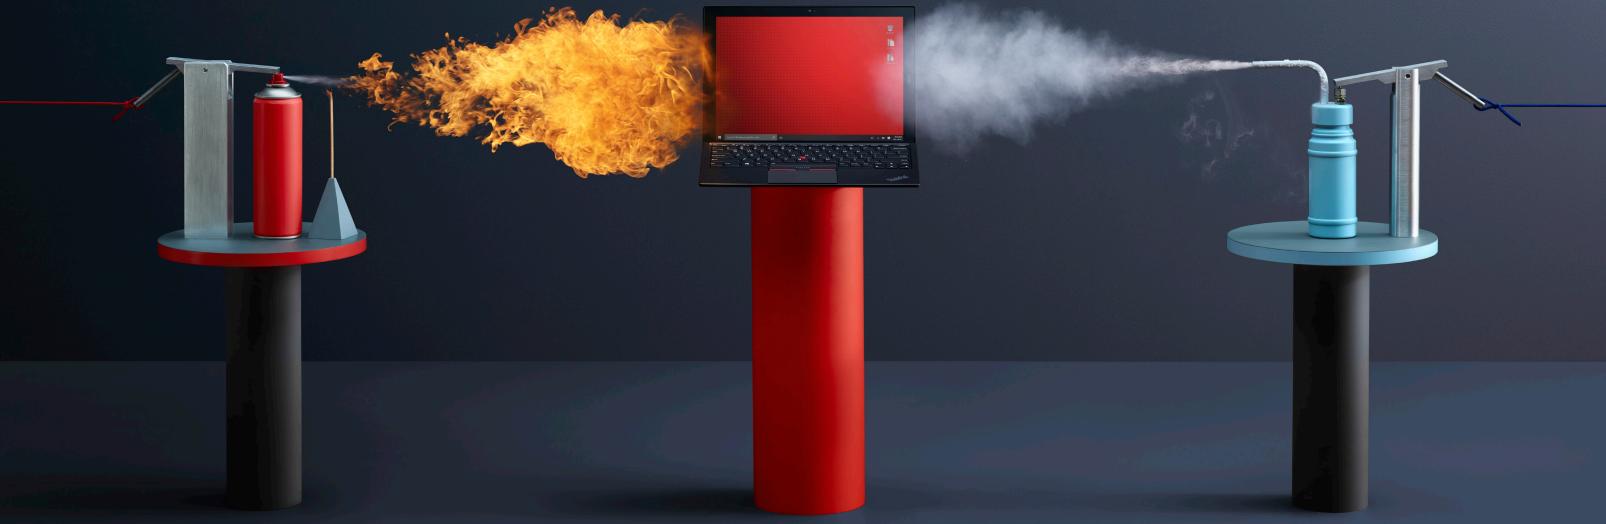

## Sorry, primordial elements.

The military-spec tested ThinkPad X1 with temperature resistant construction.

Different dares better.

 $\textbf{ThinkPad}_{*}^{\times 1}$ 

Available at lenovo.com/think

Intel® Core™ i7 vPro™ processor

## Sorry, primordial elements.

The military-spec tested ThinkPad X1 with temperature resistant construction.

Different endures better.

ThinkPad<sub>®</sub>×1

Available at lenovo.com/think

Intel® Core™ i7 vPro™ processor